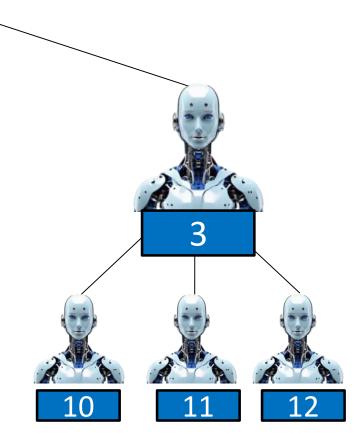

# **UNIVERS POOL**

#### **4 UNIVERS POOL**

### Auto upgrade earning

| LEVEL | TEAM | EARNING  | UPGRADE  | EARNING  | ID  |
|-------|------|----------|----------|----------|-----|
| 1     | 2    | \$ 5120  | \$ 2560  | \$ 2560  | 50  |
| 2     | 4    | \$ 10240 | \$ 5120  | \$ 5120  | 150 |
| 3     | 8    | \$ 40960 | \$ 20480 | \$ 20480 | 300 |