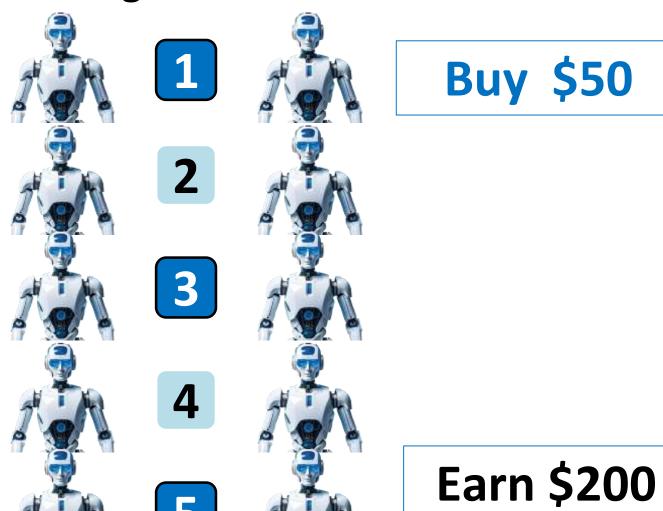

# **GLOBAL AI BOT EARNING**

Join new boots Earning enter Global Ai bot

**Buy \$10** 

**EARN \$40** 

| Level                 | Earning |
|-----------------------|---------|
| 1                     | 5%      |
| 2                     | 2%      |
| 3 <sup>rd</sup> to 15 | 1%      |

To avail this club you need to enter with \$10 to \$50 when you join this club you will get this earning when you complete your board.

Frequently enter \$10 to \$50 Global Ai bot, Earn \$40 to \$200 Frequently.

NOTE: - This Global Ai bot will complete your upline work & your self team Work.

Your 3 direct I'd need to be upgraded to Global Ai bot compulsory for earnings