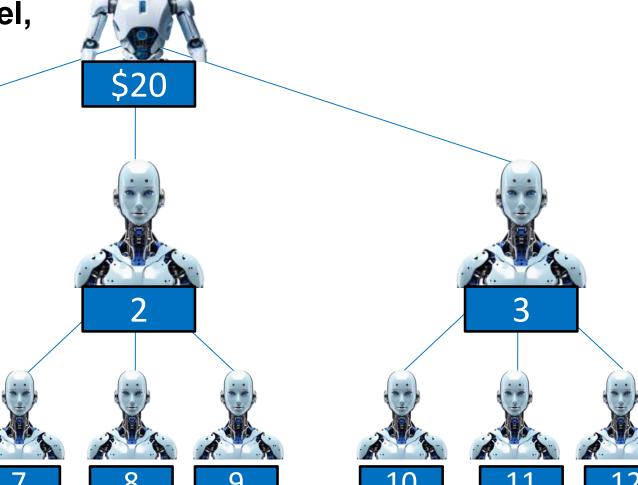

# **UNIVERS POOL**

#### **1 UNIVERS POOL**

### Auto upgrade earning

| LEVEL | TEAM | EARNING | UPGRADE      | EARNING | ID<br>RE-ENTRY |
|-------|------|---------|--------------|---------|----------------|
| 1     | 2    | \$ 08   | \$ 05        | \$ 03   |                |
| 2     | 4    | \$ 20   | <b>\$ 10</b> | \$ 10   |                |
| 3     | 8    | \$ 80   | \$ 40        | \$ 40   |                |