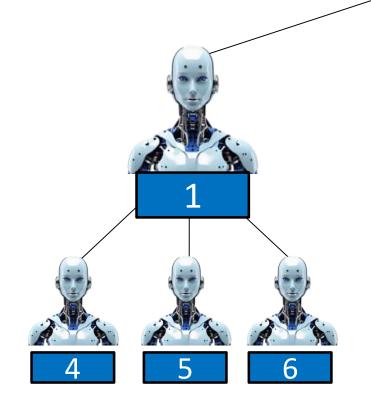

# **UNIVERS POOL**

#### **1 UNIVERS POOL**

### Auto upgrade earning

| LEVEL | TEAM | EARNING | UPGRADE      | EARNING | ID<br>RE-ENTRY |
|-------|------|---------|--------------|---------|----------------|
| 1     | 2    | \$ 08   | \$ 05        | \$ 03   |                |
| 2     | 4    | \$ 20   | <b>\$ 10</b> | \$ 10   |                |
| 3     | 8    | \$ 80   | \$ 40        | \$ 40   |                |