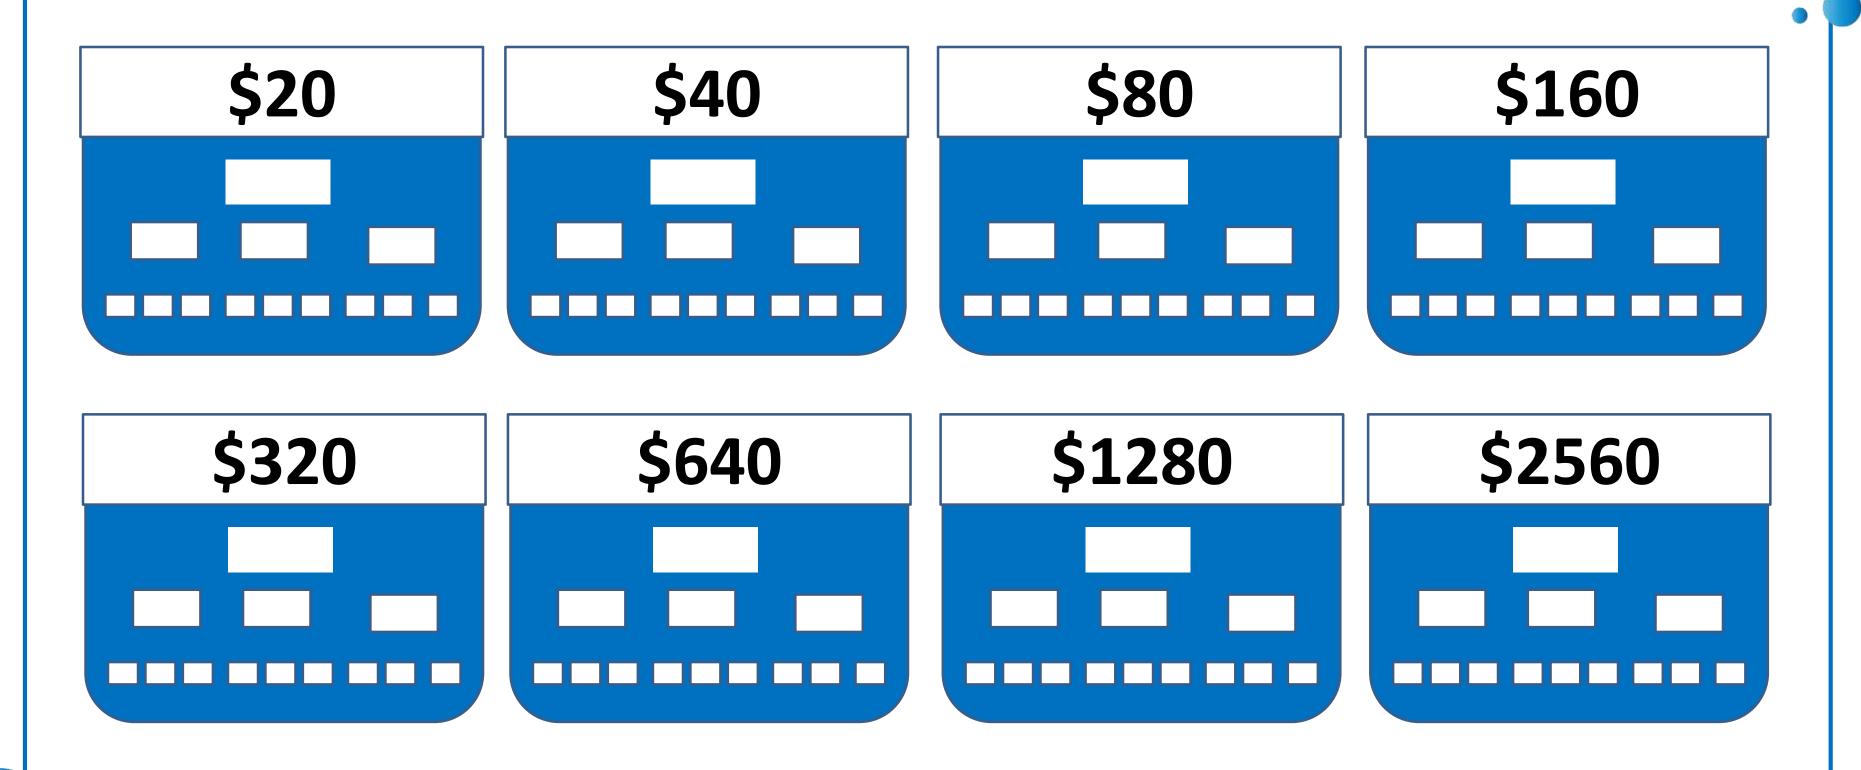

## GLOBAL SLOT PACKAGE

# GLOBAL SLOT EARNING

| SR.NO | PACKAGE | WORKING EARNING | NON-WORKING EARNING |
|-------|---------|-----------------|---------------------|
| 1     | \$20    | \$192           | \$96                |
| 2     | \$40    | \$384           | \$192               |
| 3     | \$80    | \$768           | \$384               |
| 4     | \$160   | \$1536          | \$768               |
| 5     | \$320   | \$3072          | \$1536              |
| 6     | \$640   | \$6144          | \$3072              |
| 7     | \$1280  | \$12288         | \$6144              |
| 8     | \$2560  | \$24576         | \$12288             |