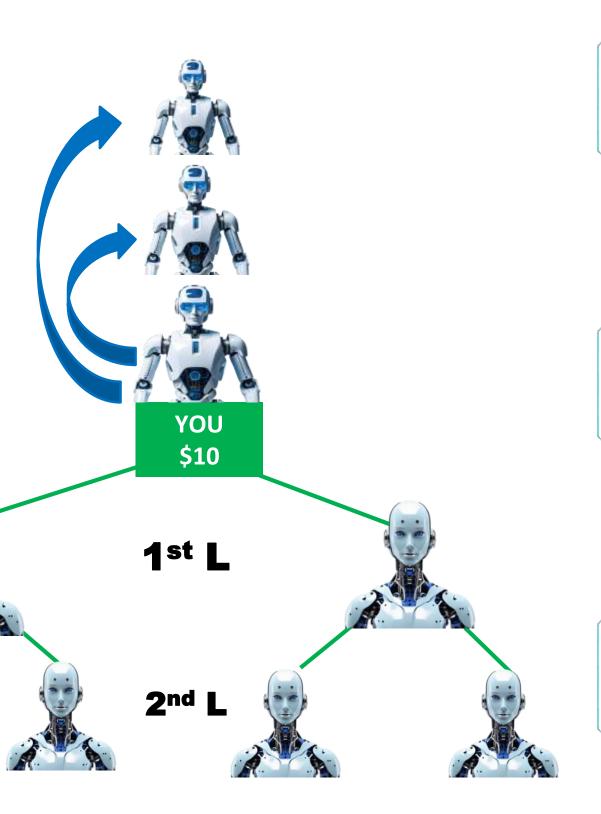

# LEVEL UPGRADE EARNING

| Level | Upgrade       | Team | Total<br>Turnover | Upline Earning 50% | Sponsor Earning 40% | Royalty<br>Ruby to<br>crown 10% |
|-------|---------------|------|-------------------|--------------------|---------------------|---------------------------------|
| 2     | \$ 10 Star    | 4    | \$ 40             | \$ 20              | \$ 16               | -                               |
| 3     | \$ 10 Silver  | 8    | \$ 80             | \$ 40              | \$ 32               | -                               |
| 4     | \$ 20 Gold    | 16   | \$ 320            | \$ 160             | <b>\$ 128</b>       | -                               |
| 5     | \$ 40 Ruby    | 32   | \$ 1280           | \$ 640             | \$ 512              | 2%                              |
| 6     | \$ 80 Diamond | 64   | \$ 5120           | \$ 2560            | \$ 2048             | 3%                              |
| 7     | \$ 160 Crown  | 128  | \$ 20480          | \$ 10240           | \$ 8192             | 5%                              |
| TOTAL | \$ 320        | 252  | \$ 27320          | \$ 13660           | \$ 10928            | \$ 2732                         |