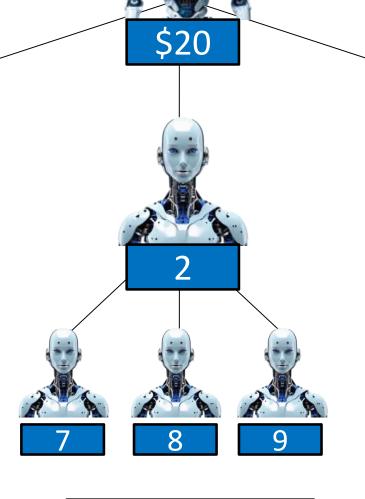

#### **2 UNIVERS POOL**

### Auto upgrade earning

| LEVEL | TEAM | EARNING | UPGRADE | EARNING | ID |
|-------|------|---------|---------|---------|----|
| 1     | 2    | \$ 80   | \$ 40   | \$ 40   |    |
| 2     | 4    | \$ 160  | \$ 80   | \$ 80   | 1  |
| 3     | 8    | \$ 640  | \$ 320  | \$ 320  | 3  |